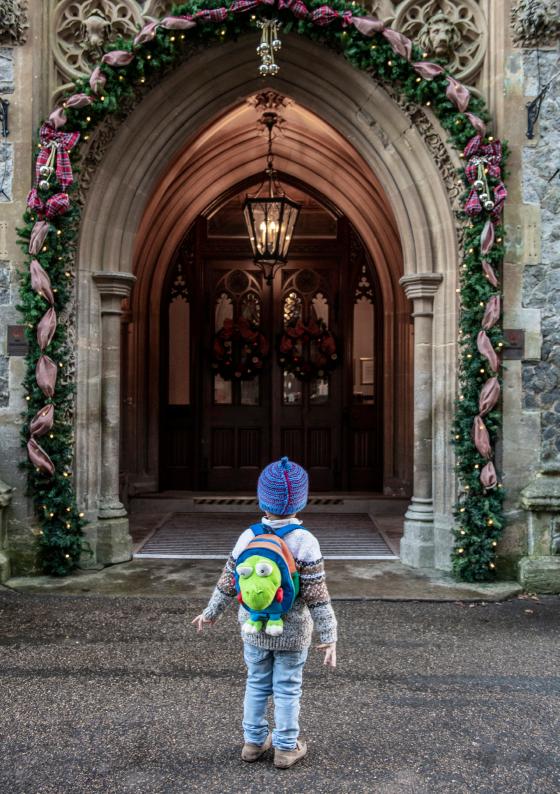

### CHRISTMAS AT NUTFIELD PRIORY HOTEL

# CELEBRATE IN STYLE

Nutfield Priory Hotel transports you to a place where Christmas past and present come together. Whether you are looking for a festive party, Christmas Day lunch or a special Christmas break, celebrate with us.

## ESCAPE

Let Hand Picked Hotels take care of your Christmas this year. Escape the hustle and bustle with your loved ones to celebrate an unforgettable festive season filled with new traditions, delectable dining, and the chance to truly relax and indulge with us.