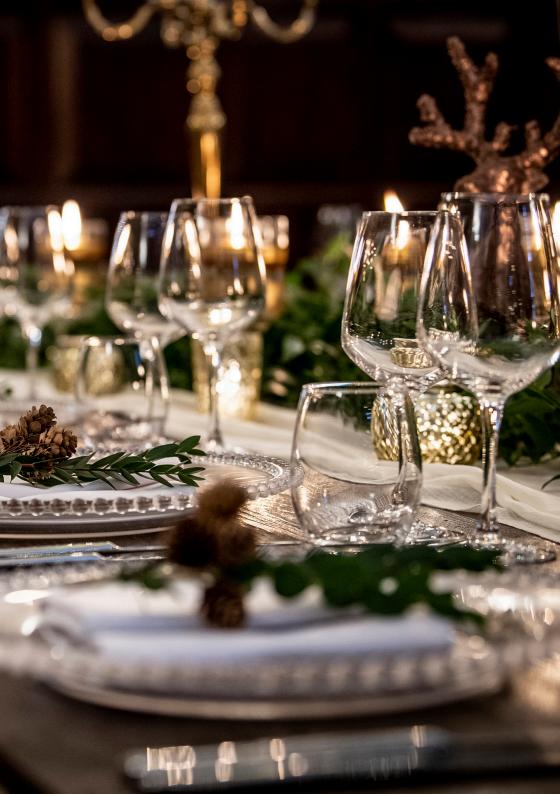

#### **Private Dining**

Gather your nearest and dearest in your very own private dining room and enjoy:

Prosecco on arrival

3 course lunch or 4 course dinner

Half a bottle of wine per person or unlimited soft drinks

Coffee and mince pies

Lunch £77 per adult, £38.50 per child Dinner £87 per adult, £43.50 per child

From 8-100 guests