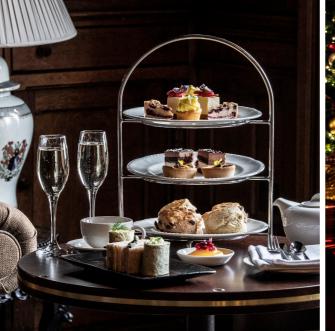

#### Afternoon Tea with Winter Berry Prosecco

Our festive afternoon tea is served from 12-4pm throughout December (excl 24-26 Dec).

£49 per adult, £24.50 per child